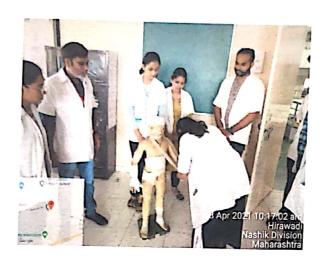

### Mock Drill Training Programme

Guest Speaker (Trainer):-Dr Aparna Raut

Designation: - Professor& HOD

Department: - Shalyatantra

Number of Participant: 19 (Nursing Staff, Shalyatantra Staff and PG students)

Date: 13 /03/ 2023

Time: - 2 pm to 3 pm

Mock Drill Called for: Cardiopulmonary Resuscitation

Mock drill attended by:

Nursing staff: Kailas Malode (OT Attendant), Nitin Aher (OT Brother)

Shalyatantra staff: Dr. Aparna Raut (Professor & HOD), Dr. Ramesh Ahire (Associate Professor ), Dr. Ashish Hastak (Associate Professor), Dr. Shubhang iWankhedekar (Assistant Professor), Dr. Nitin Alapure (Assistant Professor)

#### Steps to be Followed:

- 1) Mobilization Of Coordinate Activity
- 2) Restoration & maintainace of Airway
- 3) Mouth To Mouth Respiration on Demo Model
- 4) Chest Compression on Demo Model

Steps Followed Successfully by PG students: Out Of 12 Only 9 PG studentFollowed step.