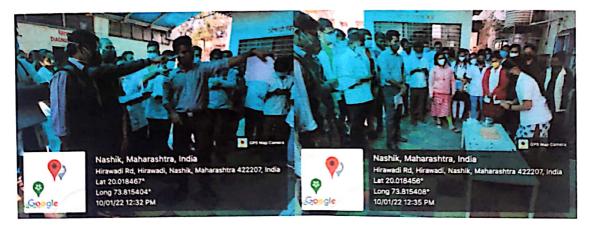

8.1.12 Mock drill

Kamal Nagar, Hirawadi, Panchavati, Nashik - 422 003. | Tel.: (0253) 2621565 (College) | (Hosp.) 2518548 Fax : (0253) 2621638 ● E-mail : ssamnsk@gmail.com ● website : www.ssam.in

Ref. No.

### **Mock Drill Training Programme**

Trainer:-Dr. Aparna Raut, Dr. Ramesh Ahire ,Dr Ashish Hastak, Dr. Shubhangi Wankhedekar

**Department:** - Shalyatantra

Number of Participant: 17 (Nursing Staff, O.T Staff and PG students)

Date: 11/04/2023

**Time:** - 10 am to 1 pm

Mock Drill Called for: Gloves Wearing Methodology

Mock drill attended by:

Nursing staff: Kailas Malode (O.T Attendant), Nitin Aher (OT Brother)

Shalyatantrastaff: Dr. Aparana Raut (Professor & HOD), Dr. Ramesh Ahire (Associate Professor), Dr. Ashish Hastak (Associate Professor), Dr. Shubhangi Wankhedekar (Assistant Professor) ,Dr. Nitin Alapure (Assistant Professor)