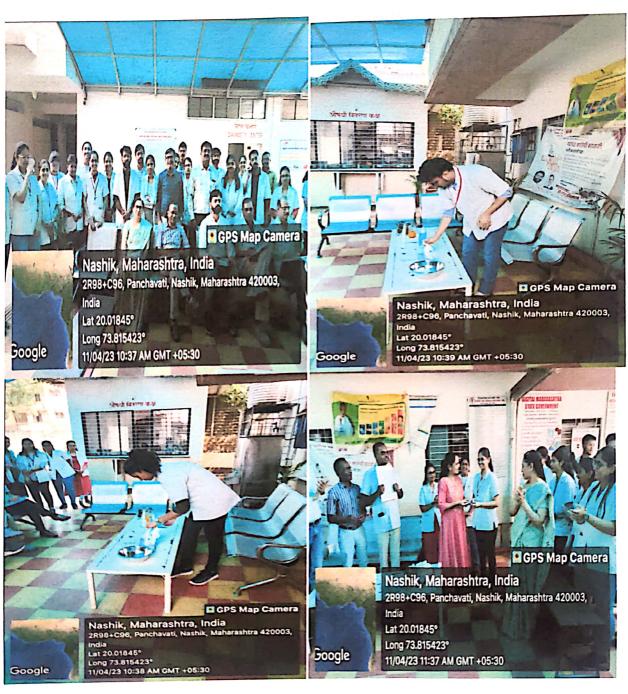

8.1.12 Mock drill

Kamal Nagar, Hirawadi, Panchavati, Nashik - 422 003. | Tel.: (0253) 2621565 (College) | (Hosp.) 2518548 Fax : (0253) 2621638 ● E-mail : ssamnsk@gmail.com ● website : www.ssam.in

Ref. No.

### **Mock Drill Training Programme**

Trainer:-Dr. Aparna Raut, Dr. Ramesh Ahire ,Dr Ashish Hastak, Dr. Shubhangi Wankhedekar

**Department:** - Shalyatantra

Number of Participant: 17 (Nursing Staff, O.T Staff and PG students)

Date: 11/04/2023

**Time:** - 10 am to 1 pm

Mock Drill Called for: Gloves Wearing Methodology

Mock drill attended by:

Nursing staff: Kailas Malode (O.T Attendant), Nitin Aher (OT Brother)

Shalyatantrastaff: Dr. Aparana Raut (Professor & HOD), Dr. Ramesh Ahire (Associate Professor), Dr. Ashish Hastak (Associate Professor), Dr. Shubhangi Wankhedekar (Assistant Professor) ,Dr. Nitin Alapure (Assistant Professor)

### Mock Drill Training Programme

Guest Speaker (Trainer):-Dr Aparna Raut

Designation: - Professor& HOD

Department: - Shalyatantra

Number of Participant: 19 (Nursing Staff, Shalyatantra Staff and PG students)

Date: 13 /03/ 2023

Time: - 2 pm to 3 pm

Mock Drill Called for: Cardiopulmonary Resuscitation

Mock drill attended by:

Nursing staff: Kailas Malode (OT Attendant), Nitin Aher (OT Brother)

Shalyatantra staff: Dr. Aparna Raut (Professor & HOD), Dr. Ramesh Ahire (Associate Professor ), Dr. Ashish Hastak (Associate Professor), Dr. Shubhang iWankhedekar (Assistant Professor), Dr. Nitin Alapure (Assistant Professor)