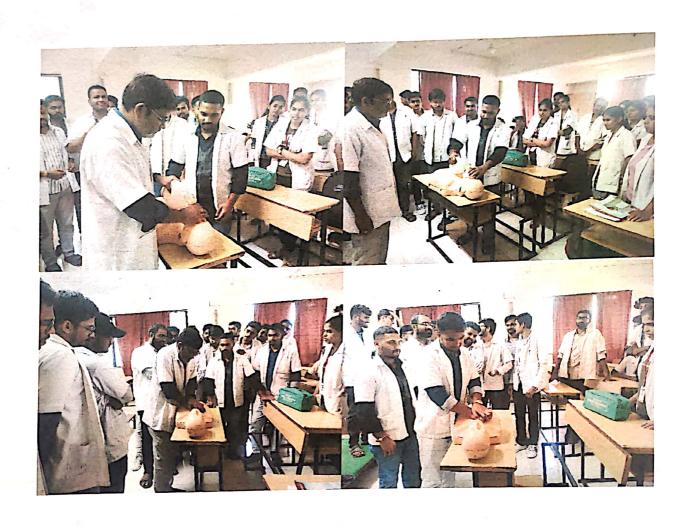

### **Mock Drill Training Programme**

Trainer:-Dr. Aparna Raut, Dr. Ramesh Ahire ,Dr Ashish Hastak, Dr. Shubhangi Wankhedekar

**Department:** - Shalyatantra

Number of Participant: 17 (Nursing Staff, O.T Staff and PG students)

Date: 11/04/2023

**Time:** - 10 am to 1 pm

Mock Drill Called for: Gloves Wearing Methodology

Mock drill attended by:

Nursing staff: Kailas Malode (O.T Attendant), Nitin Aher (OT Brother)

Shalyatantrastaff: Dr. Aparana Raut (Professor & HOD), Dr. Ramesh Ahire (Associate Professor), Dr. Ashish Hastak (Associate Professor), Dr. Shubhangi Wankhedekar (Assistant Professor) ,Dr. Nitin Alapure (Assistant Professor)

PG Students: Shaisha N, Chetana Shinde, Pallavi Bhandarkar, Pooja Artawad, Premal Musale, Narendra Dasari, Sanket Bansod, Sheetal Jagatap, Mayuri Gholap, Tanv iKalyankar, Kajal Thengil, Shripad Patil

### Mock Drill Training Programme

Guest Speaker (Trainer):-Dr Aparna Raut

Designation: - Professor& HOD

Department: - Shalyatantra

Number of Participant: 19 (Nursing Staff, Shalyatantra Staff and PG students)

Date: 13 /03/ 2023

Time: - 2 pm to 3 pm

Mock Drill Called for: Cardiopulmonary Resuscitation

Mock drill attended by:

Nursing staff: Kailas Malode (OT Attendant), Nitin Aher (OT Brother)

Shalyatantra staff: Dr. Aparna Raut (Professor & HOD), Dr. Ramesh Ahire (Associate Professor ), Dr. Ashish Hastak (Associate Professor), Dr. Shubhang iWankhedekar (Assistant Professor), Dr. Nitin Alapure (Assistant Professor)

PG Students: Shaisha N., Chetana Shinde, Pallavi Bhandarkar, Pooja Artawad, Premal Musale, Narendra Dasari, Sanket Bansod, Sheetal Jagatap, Mayuri Gholap, Tanvi Kalyankar, Kajal Thengil, Shripad Patil

#### Steps to be Followed:

- 1) Mobilization Of Coordinate Activity
- 2) Restoration & maintainace of Airway
- 3) Mouth To Mouth Respiration on Demo Model
- 4) Chest Compression on Demo Model

Steps Followed Successfully by PG students: Out Of 12 Only 9 PG studentFollowed step.