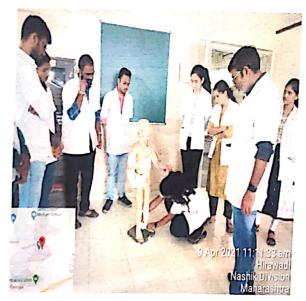

### Mock Drill Training Programme

Guest Speaker (Trainer):-Dr Aparna Raut

Designation: - Professor& HOD

Department: - Shalyatantra

Number of Participant: 19 (Nursing Staff, Shalyatantra Staff and PG students)

Date: 13 /03/ 2023

Time: - 2 pm to 3 pm

Mock Drill Called for: Cardiopulmonary Resuscitation

Mock drill attended by:

Nursing staff: Kailas Malode (OT Attendant), Nitin Aher (OT Brother)

Shalyatantra staff: Dr. Aparna Raut (Professor & HOD), Dr. Ramesh Ahire (Associate Professor ), Dr. Ashish Hastak (Associate Professor), Dr. Shubhang iWankhedekar (Assistant Professor), Dr. Nitin Alapure (Assistant Professor)

#### Steps to be Followed:

- 1) Mobilization Of Coordinate Activity
- 2) Restoration & maintainace of Airway
- 3) Mouth To Mouth Respiration on Demo Model
- 4) Chest Compression on Demo Model

Steps Followed Successfully by PG students: Out Of 12 Only 9 PG studentFollowed step.