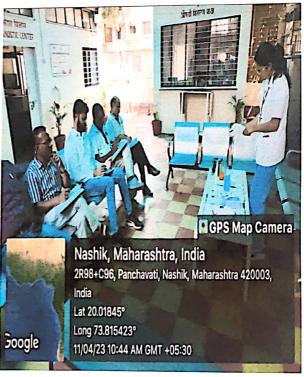

8.1.12 Mock drill

Kamal Nagar, Hirawadi, Panchavati, Nashik - 422 003. | Tel.: (0253) 2621565 (College) | (Hosp.) 2518548 Fax : (0253) 2621638 ● E-mail : ssamnsk@gmail.com ● website : www.ssam.in

Ref. No.

### **Mock Drill Training Programme**

Trainer:-Dr. Aparna Raut, Dr. Ramesh Ahire ,Dr Ashish Hastak, Dr. Shubhangi Wankhedekar

**Department:** - Shalyatantra

Number of Participant: 17 (Nursing Staff, O.T Staff and PG students)

Date: 11/04/2023

**Time:** - 10 am to 1 pm

Mock Drill Called for: Gloves Wearing Methodology

Mock drill attended by:

Nursing staff: Kailas Malode (O.T Attendant), Nitin Aher (OT Brother)

Shalyatantrastaff: Dr. Aparana Raut (Professor & HOD), Dr. Ramesh Ahire (Associate Professor), Dr. Ashish Hastak (Associate Professor), Dr. Shubhangi Wankhedekar (Assistant Professor) ,Dr. Nitin Alapure (Assistant Professor)

PG Students: Shaisha N, Chetana Shinde, Pallavi Bhandarkar, Pooja Artawad, Premal Musale, Narendra Dasari, Sanket Bansod, Sheetal Jagatap, Mayuri Gholap, Tanv iKalyankar, Kajal Thengil, Shripad Patil