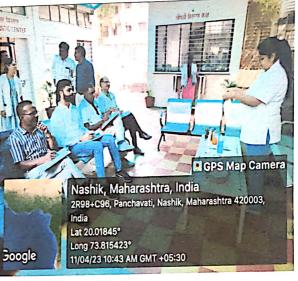

### **Mock Drill Training Programme**

Trainer:-Dr. Aparna Raut, Dr. Ramesh Ahire ,Dr Ashish Hastak, Dr. Shubhangi Wankhedekar

**Department:** - Shalyatantra

Number of Participant: 17 (Nursing Staff, O.T Staff and PG students)

Date: 11/04/2023

**Time:** - 10 am to 1 pm

Mock Drill Called for: Gloves Wearing Methodology

Mock drill attended by:

Nursing staff: Kailas Malode (O.T Attendant), Nitin Aher (OT Brother)

Shalyatantrastaff: Dr. Aparana Raut (Professor & HOD), Dr. Ramesh Ahire (Associate Professor), Dr. Ashish Hastak (Associate Professor), Dr. Shubhangi Wankhedekar (Assistant Professor) ,Dr. Nitin Alapure (Assistant Professor)

PG Students: Shaisha N, Chetana Shinde, Pallavi Bhandarkar, Pooja Artawad, Premal Musale, Narendra Dasari, Sanket Bansod, Sheetal Jagatap, Mayuri Gholap, Tanv iKalyankar, Kajal Thengil, Shripad Patil

#### Steps to be followed:

- 1) Perform Hand Hygiene
- 2) Place Sterile Gloves On Clean Surface
- 3) Open The Inner Package
- 4) How To Wear Gloves With Left Hand
- 5) How To Lift Gloves and insert in Your Right Hand