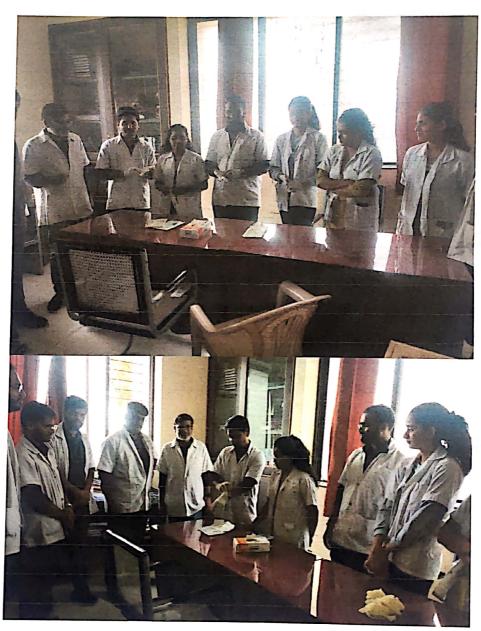

8.1.12 Mock drill

Kamal Nagar, Hirawadi, Panchavati, Nashik - 422 003. | Tel.: (0253) 2621565 (College) | (Hosp.) 2518548 Fax : (0253) 2621638 ● E-mail : ssamnsk@gmail.com ● website : www.ssam.in

Ref. No.

Date:

### **Mock Drill Training Programme**

Trainer:-Dr. Aparna Raut, Dr. Ramesh Ahire ,Dr Ashish Hastak, Dr. Shubhangi Wankhedekar

**Department:** - Shalyatantra

Number of Participant: 17 (Nursing Staff, O.T Staff and PG students)

Date: 11/04/2023

**Time:** - 10 am to 1 pm

Mock Drill Called for: Gloves Wearing Methodology

Mock drill attended by:

Nursing staff: Kailas Malode (O.T Attendant), Nitin Aher (OT Brother)

Shalyatantrastaff: Dr. Aparana Raut (Professor & HOD), Dr. Ramesh Ahire (Associate Professor), Dr. Ashish Hastak (Associate Professor), Dr. Shubhangi Wankhedekar (Assistant Professor) ,Dr. Nitin Alapure (Assistant Professor)

PG Students: Shaisha N, Chetana Shinde, Pallavi Bhandarkar, Pooja Artawad, Premal Musale, Narendra Dasari, Sanket Bansod, Sheetal Jagatap, Mayuri Gholap, Tanv iKalyankar, Kajal Thengil, Shripad Patil