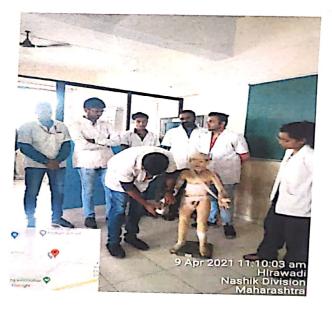

### Mock Drill Training Programme

Guest Speaker (Trainer):-Dr Aparna Raut

Designation: - Professor& HOD

Department: - Shalyatantra

Number of Participant: 19 (Nursing Staff, Shalyatantra Staff and PG students)

Date: 13 /03/ 2023

Time: - 2 pm to 3 pm

Mock Drill Called for: Cardiopulmonary Resuscitation

Mock drill attended by:

Nursing staff: Kailas Malode (OT Attendant), Nitin Aher (OT Brother)

Shalyatantra staff: Dr. Aparna Raut (Professor & HOD), Dr. Ramesh Ahire (Associate Professor ), Dr. Ashish Hastak (Associate Professor), Dr. Shubhang iWankhedekar (Assistant Professor), Dr. Nitin Alapure (Assistant Professor)

#### Steps to be Followed:

- 1) Mobilization Of Coordinate Activity
- 2) Restoration & maintainace of Airway
- 3) Mouth To Mouth Respiration on Demo Model
- 4) Chest Compression on Demo Model

Steps Followed Successfully by PG students: Out Of 12 Only 9 PG studentFollowed step.