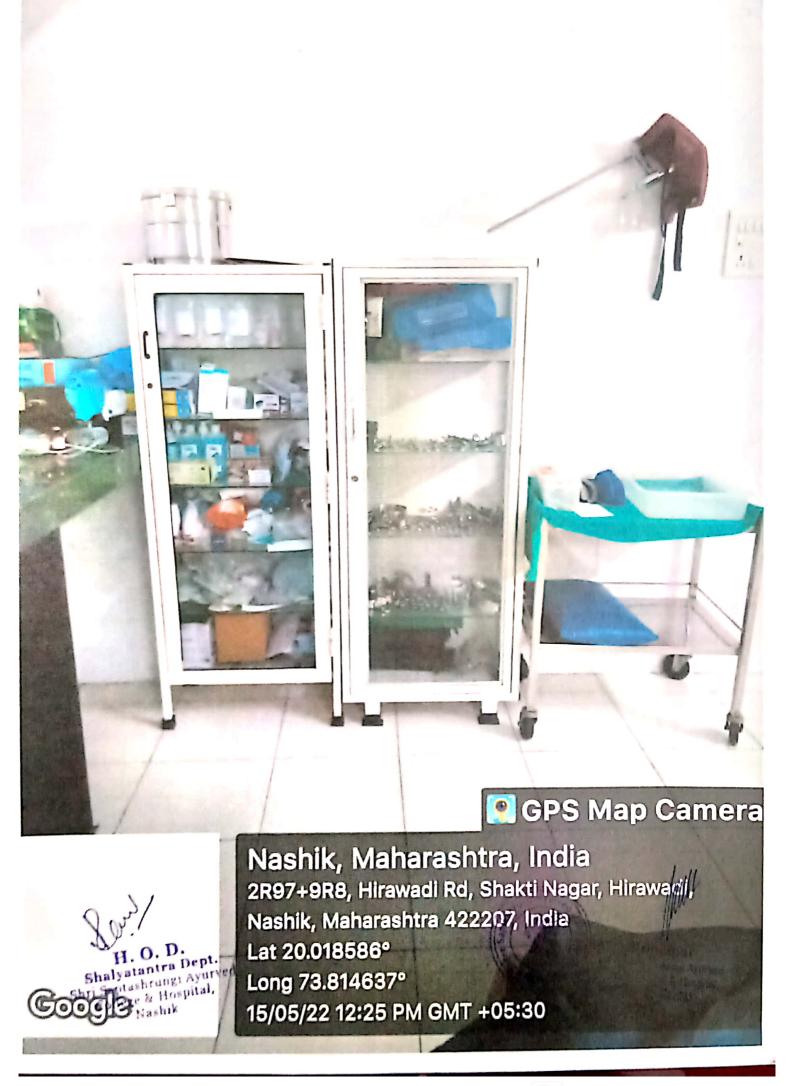

8.1.12 Details of availability of emergency kits

Kamal Nagar, Hirawadi, Panchavati, Nashik - 422 003. | Tel.: (0253) 2621565 (College) | (Hosp.) 2518548 Fax : (0253) 2621638 ● E-mail : ssamnsk@gmail.com ● website : www.ssam.in

| Em                                 | ergency Instrument  |
|------------------------------------|---------------------|
| Airway metal                       | Needle Holder       |
| Airway plastic                     | Artery Forceps      |
| AMBU bag Adult                     | Tooth Forceps       |
| AMBU bag Paediatric                | Scissor             |
| Ampoule Cutter                     | Needle              |
| Anaesthesia trolly                 | Syringe with Needle |
| Boyle's Apparatus                  | Suturing Material   |
| BP Apparatus                       |                     |
| Catheter tray                      |                     |
| Dressing drum                      |                     |
| Dressing Tray                      |                     |
| Electric Cautery                   |                     |
| Emergency light                    |                     |
| Endotracheal Tube                  |                     |
| Hammer                             |                     |
| Hand Pulseoxymeter                 |                     |
| Kidney tray                        |                     |
| Laryngoscope with Blade Adult      |                     |
| Laryngoscope with Blade Paediatric |                     |
| Nitrogen Cyllinder                 |                     |
| OT Hydrolic Table                  |                     |
| OT Lamp                            |                     |
| OT Hydrolic Table                  |                     |
| OT Lamp                            | Tungi Ayun          |
| Oxygen Cyllinder                   |                     |
| Multiparamonitor                   |                     |
| Stethoscope                        |                     |
| Suction Machine electric           | Machik              |
| Thermometer                        |                     |
| Torch                              |                     |
| Suction Canula                     |                     |
| Foleys Catheter                    |                     |

Shalyatantra Dept.
Shri Saptashrungi Ayurved
College & Hospital,
Nash

Nashik, Maharashtra, Inc 2R97+9R8, Hirawadi Rd, Shakti N Maharashtra 422207, India Lat 20.018586° Long 73.814637° 15/05/22 12:25 PM GMT +05:30