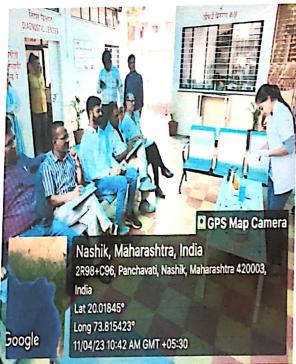

### **Mock Drill Training Programme**

Trainer:-Dr. Aparna Raut, Dr. Ramesh Ahire ,Dr Ashish Hastak, Dr. Shubhangi Wankhedekar

**Department:** - Shalyatantra

Number of Participant: 17 (Nursing Staff, O.T Staff and PG students)

Date: 11/04/2023

**Time:** - 10 am to 1 pm

Mock Drill Called for: Gloves Wearing Methodology

Mock drill attended by:

Nursing staff: Kailas Malode (O.T Attendant), Nitin Aher (OT Brother)

Shalyatantrastaff: Dr. Aparana Raut (Professor & HOD), Dr. Ramesh Ahire (Associate Professor), Dr. Ashish Hastak (Associate Professor), Dr. Shubhangi Wankhedekar (Assistant Professor) ,Dr. Nitin Alapure (Assistant Professor)

PG Students: Shaisha N, Chetana Shinde, Pallavi Bhandarkar, Pooja Artawad, Premal Musale, Narendra Dasari, Sanket Bansod, Sheetal Jagatap, Mayuri Gholap, Tanv iKalyankar, Kajal Thengil, Shripad Patil

#### Steps to be followed:

- 1) Perform Hand Hygiene
- 2) Place Sterile Gloves On Clean Surface
- 3) Open The Inner Package
- 4) How To Wear Gloves With Left Hand
- 5) How To Lift Gloves and insert in Your Right Hand