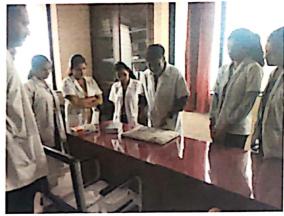

### Mock Drill Training Programme

Guest Speaker (Trainer):-Dr Aparna Raut

Designation: - Professor& HOD

Department: - Shalyatantra

Number of Participant: 19 (Nursing Staff, Shalyatantra Staff and PG students)

Date: 13 /03/ 2023

Time: - 2 pm to 3 pm

Mock Drill Called for: Cardiopulmonary Resuscitation

Mock drill attended by:

Nursing staff: Kailas Malode (OT Attendant), Nitin Aher (OT Brother)

Shalyatantra staff: Dr. Aparna Raut (Professor & HOD), Dr. Ramesh Ahire (Associate Professor ), Dr. Ashish Hastak (Associate Professor), Dr. Shubhang iWankhedekar (Assistant Professor), Dr. Nitin Alapure (Assistant Professor)

PG Students: Shaisha N., Chetana Shinde, Pallavi Bhandarkar, Pooja Artawad, Premal Musale, Narendra Dasari, Sanket Bansod, Sheetal Jagatap, Mayuri Gholap, Tanvi Kalyankar, Kajal Thengil, Shripad Patil