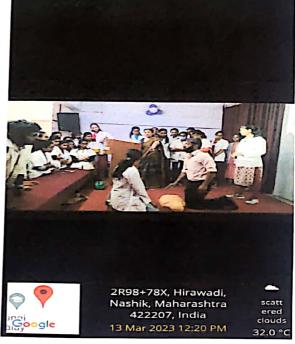

Date: 13 /03/ 2023

Time: - 2 pm to 3 pm

Mock Drill Called for: Cardiopulmonary Resuscitation

Mock drill attended by:

Nursing staff: Kailas Malode (OT Attendant), Nitin Aher (OT Brother)

Shalyatantra staff: Dr. Aparna Raut (Professor & HOD), Dr. Ramesh Ahire (Associate Professor ), Dr. Ashish Hastak (Associate Professor), Dr. Shubhang iWankhedekar (Assistant Professor), Dr. Nitin Alapure (Assistant Professor)

#### Steps to be Followed:

- 1) Mobilization Of Coordinate Activity
- 2) Restoration & maintainace of Airway
- 3) Mouth To Mouth Respiration on Demo Model
- 4) Chest Compression on Demo Model

Steps Followed Successfully by PG students: Out Of 12 Only 9 PG studentFollowed step.

Steps Followed Successfully by Staff: Yes

Who missed the steps: Pallavi Bhandarkar, Pooja Artawad, Premal Musale

Action Taken: Re-orientation of 3 PG Student taken