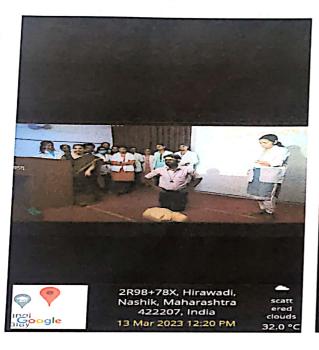

### Mock Drill Training Programme

Guest Speaker (Trainer):-Dr Aparna Raut

Designation: - Professor& HOD

Department: - Shalyatantra

Number of Participant: 19 (Nursing Staff, Shalyatantra Staff and PG students)

Date: 13 /03/ 2023

Time: - 2 pm to 3 pm

Mock Drill Called for: Cardiopulmonary Resuscitation

Mock drill attended by:

Nursing staff: Kailas Malode (OT Attendant), Nitin Aher (OT Brother)

Shalyatantra staff: Dr. Aparna Raut (Professor & HOD), Dr. Ramesh Ahire (Associate Professor ), Dr. Ashish Hastak (Associate Professor), Dr. Shubhang iWankhedekar (Assistant Professor), Dr. Nitin Alapure (Assistant Professor)

PG Students: Shaisha N., Chetana Shinde, Pallavi Bhandarkar, Pooja Artawad, Premal Musale, Narendra Dasari, Sanket Bansod, Sheetal Jagatap, Mayuri Gholap, Tanvi Kalyankar, Kajal Thengil, Shripad Patil

#### Steps to be Followed:

- 1) Mobilization Of Coordinate Activity
- 2) Restoration & maintainace of Airway
- 3) Mouth To Mouth Respiration on Demo Model
- 4) Chest Compression on Demo Model

Steps Followed Successfully by PG students: Out Of 12 Only 9 PG studentFollowed step.