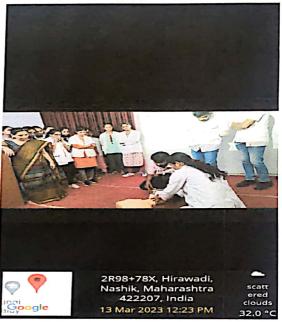

### Mock Drill Training Programme

Guest Speaker (Trainer):-Dr Aparna Raut

Designation: - Professor& HOD

Department: - Shalyatantra

Number of Participant: 19 (Nursing Staff, Shalyatantra Staff and PG students)

Date: 13 /03/ 2023

Time: - 2 pm to 3 pm

Mock Drill Called for: Cardiopulmonary Resuscitation

Mock drill attended by:

Nursing staff: Kailas Malode (OT Attendant), Nitin Aher (OT Brother)

Shalyatantra staff: Dr. Aparna Raut (Professor & HOD), Dr. Ramesh Ahire (Associate Professor ), Dr. Ashish Hastak (Associate Professor), Dr. Shubhang iWankhedekar (Assistant Professor), Dr. Nitin Alapure (Assistant Professor)

PG Students: Shaisha N., Chetana Shinde, Pallavi Bhandarkar, Pooja Artawad, Premal Musale, Narendra Dasari, Sanket Bansod, Sheetal Jagatap, Mayuri Gholap, Tanvi Kalyankar, Kajal Thengil, Shripad Patil

#### Steps to be Followed:

- 1) Mobilization Of Coordinate Activity
- 2) Restoration & maintainace of Airway
- 3) Mouth To Mouth Respiration on Demo Model
- 4) Chest Compression on Demo Model

Steps Followed Successfully by PG students: Out Of 12 Only 9 PG studentFollowed step.