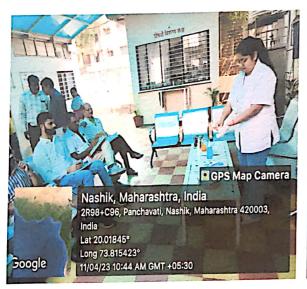

### **Mock Drill Training Programme**

Trainer:-Dr. Aparna Raut, Dr. Ramesh Ahire ,Dr Ashish Hastak, Dr. Shubhangi Wankhedekar

**Department:** - Shalyatantra

Number of Participant: 17 (Nursing Staff, O.T Staff and PG students)

Date: 11/04/2023

**Time:** - 10 am to 1 pm

Mock Drill Called for: Gloves Wearing Methodology

Mock drill attended by:

Nursing staff: Kailas Malode (O.T Attendant), Nitin Aher (OT Brother)

Shalyatantrastaff: Dr. Aparana Raut (Professor & HOD), Dr. Ramesh Ahire (Associate Professor), Dr. Ashish Hastak (Associate Professor), Dr. Shubhangi Wankhedekar (Assistant Professor) ,Dr. Nitin Alapure (Assistant Professor)

PG Students: Shaisha N, Chetana Shinde, Pallavi Bhandarkar, Pooja Artawad, Premal Musale, Narendra Dasari, Sanket Bansod, Sheetal Jagatap, Mayuri Gholap, Tanv iKalyankar, Kajal Thengil, Shripad Patil

#### Steps to be followed:

- 1) Perform Hand Hygiene
- 2) Place Sterile Gloves On Clean Surface
- 3) Open The Inner Package
- 4) How To Wear Gloves With Left Hand
- 5) How To Lift Gloves and insert in Your Right Hand