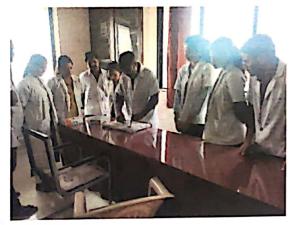

### Mock Drill Training Programme

Guest Speaker (Trainer):-Dr Aparna Raut

Designation: - Professor& HOD

Department: - Shalyatantra

Number of Participant: 19 (Nursing Staff, Shalyatantra Staff and PG students)

Date: 13 /03/ 2023

Time: - 2 pm to 3 pm

Mock Drill Called for: Cardiopulmonary Resuscitation

Mock drill attended by:

Nursing staff: Kailas Malode (OT Attendant), Nitin Aher (OT Brother)

Shalyatantra staff: Dr. Aparna Raut (Professor & HOD), Dr. Ramesh Ahire (Associate Professor ), Dr. Ashish Hastak (Associate Professor), Dr. Shubhang iWankhedekar (Assistant Professor), Dr. Nitin Alapure (Assistant Professor)

PG Students: Shaisha N., Chetana Shinde, Pallavi Bhandarkar, Pooja Artawad, Premal Musale, Narendra Dasari, Sanket Bansod, Sheetal Jagatap, Mayuri Gholap, Tanvi Kalyankar, Kajal Thengil, Shripad Patil