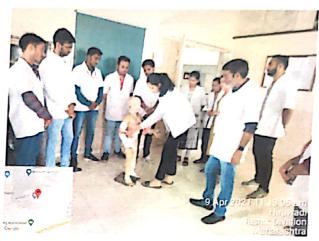

### Mock Drill Training Programme

Guest Speaker (Trainer):-Dr Aparna Raut

Designation: - Professor& HOD

Department: - Shalyatantra

Number of Participant: 19 (Nursing Staff, Shalyatantra Staff and PG students)

Date: 13 /03/ 2023

Time: - 2 pm to 3 pm

Mock Drill Called for: Cardiopulmonary Resuscitation

Mock drill attended by:

Nursing staff: Kailas Malode (OT Attendant), Nitin Aher (OT Brother)

Shalyatantra staff: Dr. Aparna Raut (Professor & HOD), Dr. Ramesh Ahire (Associate Professor ), Dr. Ashish Hastak (Associate Professor), Dr. Shubhang iWankhedekar (Assistant Professor), Dr. Nitin Alapure (Assistant Professor)

#### Steps to be Followed:

- 1) Mobilization Of Coordinate Activity
- 2) Restoration & maintainace of Airway
- 3) Mouth To Mouth Respiration on Demo Model
- 4) Chest Compression on Demo Model

Steps Followed Successfully by PG students: Out Of 12 Only 9 PG studentFollowed step.